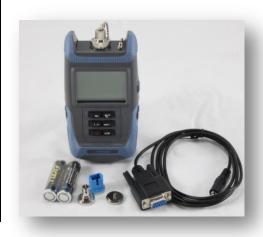

# Optical Power Meter (PM-526)

## Key Features:

- RS232 interface, data could be uploaded to PC for analysis
- 4.5Bit LCD display, multi display modes for shift: nW, uW, mW, dBm, dB
- Automatic range switching: Automatic turn-off, time setting range 5 ~ 60mins; Automatic reset
- Multi wavelength measurement, Auto frequency identifying: 270Hz, 1kHz, 2kHz
- Setting serial number for instrument and instrument self-calibration function
- Low power alarming
- · Real-time data monitoring function by PC